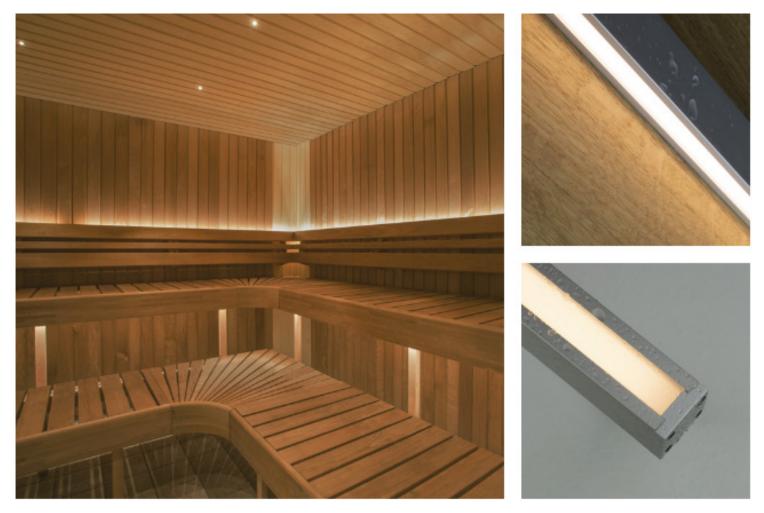

## **GLS LIGHTING AND CONTROLS SPOTLIGHT** MoMo Sauna k508 by KKDC

Robust exterior linear housing with wide range of LED strips and fully homogeneous diffusion on cover. Internal reflectors for improved performance and various fixed & adjustable mounting options available.

A compact, covered, profile for architectural details and low level ambient lighting. MoMo k508 offers a wide range of output levels and this fixture is known for doing wall grazing. Output options from 180 to 2370 lumens per meter with over 90 CRI. Available with a full range of white, single color, and RGB LED sources. Interior and IP67 exterior versions with many mounting options and glare control technologies.